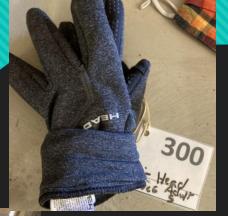

## Week of Feb. 13-24, 2023

#300-Pair of Head Gloves, Size Adult S

#297- Hat

#91- Children's Place, Size 7/8

#90-Burton, Size S

#89-No brand, No size

#88- Champion, Size 4/5 XS