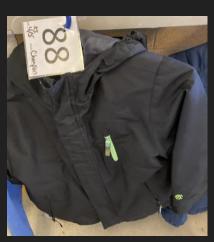

## Week of Feb. 13-24, 2023

#300-Pair of Head Gloves, Size Adult S

#297- Hat

#91- Children's Place, Size 7/8

#90-Burton, Size S

#89-No brand, No size

#88- Champion, Size 4/5 XS