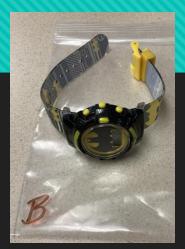

### Week of Jan. 9-13, 2023

TO POLICE

#276- Roos Ortho Waterbottle

#B- Batman Watch

To get your lost item returned to you, please send an email

to dosheedy@lwsd.org with the following information:

Item #, Student Name, Class Teacher