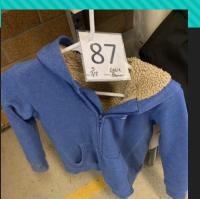

## Week of Mar. 13-17, 2023

#87- Eddie Bauer, Size 7/8

#82- Class Club, Size 10/12

#86- SpiderMan, Size 7/8, S

#306-Blue Snow Hat

#85- Columbia, Size 6/7, XS

#302-Pool Snow Hat

#84-Nike, No size